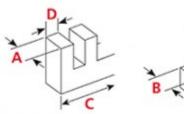

#### **Half-Blind Dovetails**

| <u>.                                  </u> | MIN          | MAX            |   |
|--------------------------------------------|--------------|----------------|---|
| A Tail Board Thickness                     | 3/8"(9.5mm)  | 1"(26mm)       |   |
| B Pin Board Thickness                      | 7/16"(11mm)  | 1"(26mm)       |   |
| C Board Width                              | 21/32"(17mm) | 15-7/8"(401mm) | A |
| D Pin Centers                              | 3/4"(20mm)   |                | C |
|                                            |              |                |   |