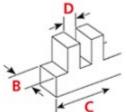

#### A Pin Board Thickness

**B** Socket Board Thickness

C Board Width

D Pin and Socket Sizes 3/32" (2.4mm), 3/16" (4.8mm), 3/8" (9.5mm), 3/4" (19mm)

| JOINT SIZE   | A & B MIN | A & B MAX   | CMIN           | <b>C</b> MAX   |                 |
|--------------|-----------|-------------|----------------|----------------|-----------------|
| 3/32"(2.4mm) | 1/8"(3mm) | 3/8"(9.5mm) | 9/32"(7mm)     | 4"(102mm)      | 0.098"(2.49mm)  |
| 3/16"(4.8mm) | 1/8"(3mm) | 5/8"(16mm)  | 9/16"(14mm)    | 8" (203mm)     | 0.195"(4.95mm)  |
| 3/8"(9.5mm)  | 1/8"(3mm) | 1"(25.4mm)  | 1-5/32"(29mm)  | 16"(406mm)     | 0.390"(9.91mm)  |
| 3/4"(19mm)   | 1/8"(3mm) | 1"(25.4mm)  | 2-11/32"(60mm) | 15-5/8"(397mm) | 0.781"(19.84mm) |