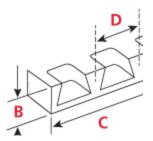

# **Through Dovetails**

|                                                    | MIN                                       | MAX                          |   |   |
|----------------------------------------------------|-------------------------------------------|------------------------------|---|---|
| A Tail Board Thickness<br>Full pitch<br>Half pitch | 1/8" (3mm)<br>1/8" (3mm)                  | 1"(26mm)<br>1"(26mm)         |   | D |
| B Pin Board Thickness<br>Full pitch<br>Half pitch  | 1/8" (3mm)<br>1/8" (3mm)                  | 13/16"(21mm)<br>5/8"(16mm)   | Á | B |
| C Board Width<br>Full pitch<br>Half pitch          | 1-7/16"(37mm)<br>23/32"(18mm)             | 16"(406mm)<br>15-3/4"(400mm) |   |   |
| D Pin Centers<br>Full pitch<br>Half pitch          | FIXED WIDTH<br>1-1/2"(40mm)<br>3/4"(20mm) |                              |   |   |